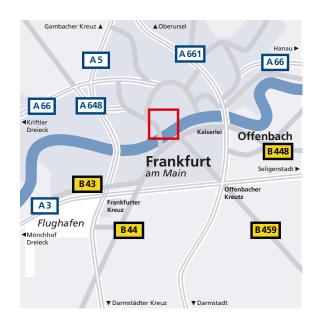

## How to reach us from the airport.

From Frankfurt airport, take the "S-Bahn" lines 8 and 9 (direction Offenbach or Hanau) and get off at the "Taunusanlage" stop (approx. 15 minutes). It is a few minutes walk to the Skyper building.