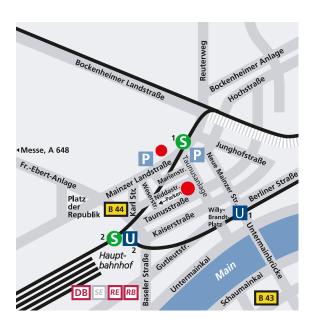

## How to reach us by train.

From the underground level of Frankfurt central railway station (Hauptbahnhof), you can reach the Skyper building by "S-Bahn" or "U-Bahn". Take any S-Bahn line from platforms 101 or 102, direction "City", and get off at the "Taunusanlage" station. If you take the "U-Bahn" lines 4 and 5 (direction Seckbacher Landstraße or Preungesheim), get off at "Willy-Brandt-Platz". It is a few minutes walk to the Skyper building.

Coming via the A 648, pass the trade fair and congress centre (Messe) and turn left into Mainzer Landstraße. After approximately 500 metres, turn right into Weserstraße. Stay on and cross Niddastraße. After a few metres, you will find the entrance to the underground car park of the Skyper building on the left.

Skyper (Deka Immobilien GmbH, Deka Immobilien Investment GmbH)

Trianon (DekaBank)

first station: Taunusanlage lines: S1, S2, S3, S4, S5, S6, S8 and S9 second station: Hauptbahnhof lines: S1, S2, S3, S4, S5, S6, S8 and S9 U

first station: Willy-Brandt-Platz lines: U4 und U5 second station: Hauptbahnhof

lines: U4 und U5

pedestrian precinct